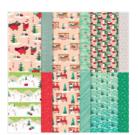

libbyscraftstudio@gmail.com https://libbyscraftstudio.blogspot.com/

Artistically Inked Cling Stamp Set -154542

Price: \$24.00

Shaded Spruce Classic Stampin' Pad - 147088

Price: \$9.00

Santa Express 12" X 12" (30.5 X 30.5 Cm) Designer Series Paper -159582