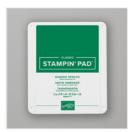

libbyscraftstudio@gmail.com https://libbyscraftstudio.blogspot.com/

Artistically Inked Cling Stamp Set -154542

Price: \$24.00

Shaded Spruce Classic Stampin' Pad - 147088

Price: \$9.00

Santa Express 12" X 12" (30.5 X 30.5 Cm) Designer Series Paper -159582