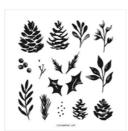

Painted Christmas 12" X 12" (30.5 X 30.5 Cm) Designer Series Paper -156292

**Sale: £4.50**Price: £11.25

Christmas Season Bundle (English) -156801

Price: £49.50

Christmas Season Photopolymer Stamp Set -156293