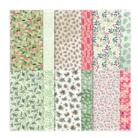

Painted Christmas 12" X 12" (30.5 X 30.5 Cm) Designer Series Paper -156292

**Sale: £4.50**Price: £11.25

Christmas Season Bundle (English) -156801

Price: £49.50

Christmas Season Photopolymer Stamp Set -156293