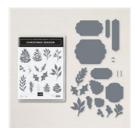

Painted Christmas 12" X 12" (30.5 X 30.5 Cm) Designer Series Paper -156292

**Sale: £4.50**Price: £11.25

Christmas Season Bundle (English) -156801

Price: £49.50

Christmas Season Photopolymer Stamp Set -156293