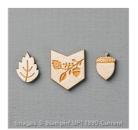

Thankful Forest Friends Wood-Mount Stamp Set -139720

Price: \$31.00

Into The Woods Designer Series Paper - 139586

Price: \$13.75

Into The Woods Elements - 139636

Price: \$8.00

Crumb Cake 8-1/2" X 11" Cardstock -120953