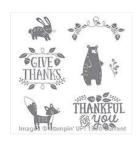

Thankful Forest Friends Wood-Mount Stamp Set -139720

Price: \$31.00

Into The Woods Designer Series Paper - 139586

Price: \$13.75

Into The Woods Elements - 139636

Price: \$8.00

Crumb Cake 8-1/2" X 11" Cardstock -120953