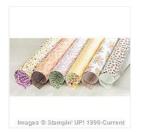

Thankful Forest Friends Wood-Mount Stamp Set -139720

Price: \$31.00

Into The Woods Designer Series Paper - 139586

Price: \$13.75

Into The Woods Elements - 139636

Price: \$8.00

Crumb Cake 8-1/2" X 11" Cardstock -120953