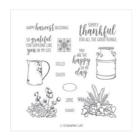

Country Home Photopolymer Stamp Set (En) -147678

Price: \$21.00

Country Lane 12" X 12" (30.5 X 30.5 Cm) Designer Series Paper -147804

Price: \$11.00

Early Espresso Classic Stampin' Pad - 147114

Price: \$9.00