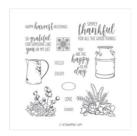

Country Home Photopolymer Stamp Set (En) -147678

Price: \$21.00

Country Lane 12" X 12" (30.5 X 30.5 Cm) Designer Series Paper -147804

Price: \$11.00

Early Espresso Classic Stampin' Pad - 147114

Price: \$9.00