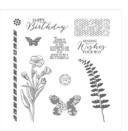

Bermuda Bay 8-1/2" X 11" Cardstock -131197

Price: \$12.75

Whisper White 8-1/2" X 11" Cardstock -100730

Price: \$13.25

Have A Cuppa Designer Series Paper Stack -140567

Price: \$10.00

A Nice Cuppa Photopolymer Bundle - 141074

Price: \$48.25

Butterfly Basics Photopolymer Stamp Set -137154

Price: \$30.00

Melon Mambo Classic Stampin' Pad - 126948

Price: \$8.50

Wisteria Wonder Classic Stampin' Pad - 126985

Price: \$8.50

Bermuda Bay Classic Stampin' Pad - 131171