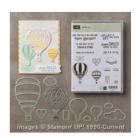

Price: \$6.50

Night Of Navy Classic Stampin' Pad - 126970

Price: \$6.50

Lift Me Up Clear-Mount Bundle -144712

Price: \$45.75

Mint Macaron 8-1/2" X 11" Cardstock -138337

Price: \$9.25

Night Of Navy 8-1/2" X 11" Cardstock -100867