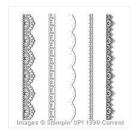

## Supply List

Delicate Details Photopolymer Stamp Set -143314

Price: \$0.00

Large Letters Framelits Dies -141712

Price: \$99.00

Big Shot - 143263

Price: \$110.00

Whisper White 8-1/2" X 11" Cardstock -100730