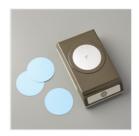

Price: \$30.00

2" (5.1 Cm) Circle Punch - 133782

Price: \$23.00

Heat Tool - 129053

Price: \$32.00

**Embossing Buddy** - 103083

Price: \$6.00