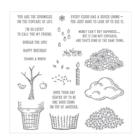

Whisper White 8-1/2" X 11" Thick Cardstock -140272

Price: \$8.25

Cucumber Crush 8-1/2" X 11" Cardstock -138335

Price: \$8.00

Cherry On Top Designer Series Paper Stack -138443

Price: \$8.00

Tree Builder Punch - 138295

Price: \$18.00

Sprinkles Of Life Photopolymer Stamp Set -139971

Price: \$21.00

Watermelon Wonder Classic Stampin' Pad -138323

Price: \$6.50

Daffodil Delight Classic Stampin' Pad - 126944

Price: \$6.50

Paper Snips Scissors - 103579