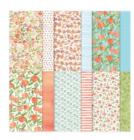

Garden Birdhouses Photopolymer Stamp Set -155090

Price: \$18.00

Balmy Blue 8-1/2" X 11" Cardstock -146982

Price: \$10.00

Basic White 8-1/2" X 11" Cardstock -159276

Price: \$10.50

You're A Peach 12" X 12" (30.5 X 30.5 Cm) Designer Series Paper -