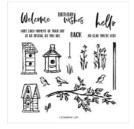

Garden Birdhouses Photopolymer Stamp Set -155090

Price: \$18.00

Balmy Blue 8-1/2" X 11" Cardstock -146982

Price: \$10.00

Basic White 8-1/2" X 11" Cardstock -159276

Price: \$10.50

You're A Peach 12" X 12" (30.5 X 30.5 Cm) Designer Series Paper -