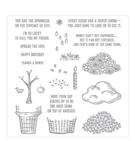

Sheltering Tree Photopolymer Stamp Set -137163

Price: \$25.00

Sprinkles Of Life Photopolymer Stamp Set -139971

Price: \$21.00

Farmers Market Designer Series Paper - 138448

Price: \$11.00

Whisper White 8-1/2" X 11" Cardstock -100730