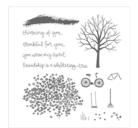

Sheltering Tree Photopolymer Stamp Set -137163

Price: \$25.00

Sprinkles Of Life Photopolymer Stamp Set -139971

Price: \$21.00

Farmers Market Designer Series Paper - 138448

Price: \$11.00

Whisper White 8-1/2" X 11" Cardstock -100730