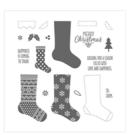

Seasonal Layers Dies - 143751

Hang Your Stocking Photopolymer Stamp Set -142114

Stampin' Trimmer - 126889

Merry Music Specialty Designer Series Paper -144623

Whisper White 8-1/2" X 11" Cardstock -100730

Basic Black 8-1/2" X 11" Cardstock -121045