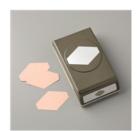

Price: \$7.50

Fresh Fig 8-1/2" X 11" Cardstock -144242

Price: \$8.50

Tailored Tag Punch - 145667

Price: \$18.00

Timeless Label Punch - 149516

Price: \$18.00

Place Order <a href="mailto:scade403@hotmail.com">scade403@hotmail.com</a>