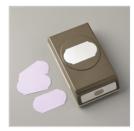

Price: \$7.50

Fresh Fig 8-1/2" X 11" Cardstock -144242

Price: \$8.50

Tailored Tag Punch - 145667

Price: \$18.00

Timeless Label Punch - 149516

Price: \$18.00

Place Order <a href="mailto:scade403@hotmail.com">scade403@hotmail.com</a>