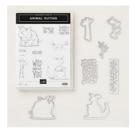

Animal Outing Clear-Mount Bundle - 148324

Crushed Curry Classic Stampin' Pad - 147087

Shaded Spruce Classic Stampin' Pad - 147088

Lemon Lime Twist Classic Stampin' Pad - 147145

Early Espresso Classic Stampin' Pad - 147114