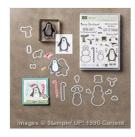

Snow Place Photopolymer Bundle - 140844

Softly Falling Textured Impressions Embossing Folder - 139672

Cable Knit
Dynamic Textured
Impressions
Embossing Folder
- 143537

Warmth & Cheer 12" X 12" (30.5 X 30.5 Cm) Cardstock Pack -141992