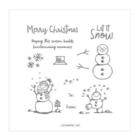

https://www.stampinup.com/ecweb/default.aspx?dbwsdemoid=2124997

Perfectly Plaid Photopolymer Stamp Set (En) -149418

Price: \$17.00

Snowman Season Photopolymer Stamp Set -150458

Price: \$18.00

Wrapped In Plaid 6" X 6" (15.2 X 15.2 Cm) Specialty Designer Series Paper - 149596