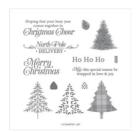

https://www.stampinup.com/ecweb/default.aspx?dbwsdemoid=2124997

Perfectly Plaid Photopolymer Stamp Set (En) -149418

Price: \$17.00

Snowman Season Photopolymer Stamp Set -150458

Price: \$18.00

Wrapped In Plaid 6" X 6" (15.2 X 15.2 Cm) Specialty Designer Series Paper - 149596