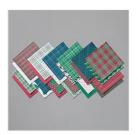

https://www.stampinup.com/ecweb/default.aspx?dbwsdemoid=2124997

Perfectly Plaid Photopolymer Stamp Set (En) -149418

Price: \$17.00

Snowman Season Photopolymer Stamp Set -150458

Price: \$18.00

Wrapped In Plaid 6" X 6" (15.2 X 15.2 Cm) Specialty Designer Series Paper - 149596