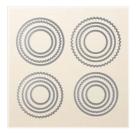

Price: \$9.75

Basic Black 8-1/2" X 11" Cardstock -121045

Price: \$10.00

Classic Label Punch - 141491

Price: \$18.00

Layering Circles Dies - 141705

Price: \$35.00

Powder Pink 1/2" Finely Woven Ribbon - 144134