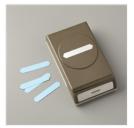

Price: \$9.75

Basic Black 8-1/2" X 11" Cardstock -121045

Price: \$10.00

Classic Label Punch - 141491

Price: \$18.00

Layering Circles Dies - 141705

Price: \$35.00

Powder Pink 1/2" Finely Woven Ribbon - 144134