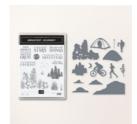

Night Of Navy Classic Stampin' Pad - 147110

Greatest Journey Bundle (English) -160594

Enjoy The Journey 12" X 12" (30.5 X 30.5 Cm) Designer Series Paper -160586

Stylish Shapes Dies - 159183

Classic Matte Dots - 158146