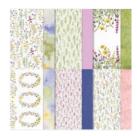

Night Of Navy Classic Stampin' Pad - 147110

Greatest Journey Bundle (English) -160594

Enjoy The Journey 12" X 12" (30.5 X 30.5 Cm) Designer Series Paper -160586

Stylish Shapes Dies - 159183

Classic Matte Dots - 158146