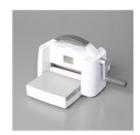

n' Pad - 155778



By The Bay 6" X 6" (15.2 X 15.2 Cm) Specialty Designer Series Paper -160434



Seaside Bay Bundle (English) -160445



Flat Adhesive-Backed Pearls -160449



Rectangle Stitched Dies - 151820

<u>www.suestampfield.com</u>



Basic White 8-1/2" X 11" Cardstock -159276



Sahara Sand Classic Stampin' Pad - 147117



Night Of Navy Classic Stampin' Pad - 147110



Greatest Journey Bundle (English) -160594



Enjoy The Journey 12" X 12" (30.5 X 30.5 Cm) Designer Series Paper -160586



Stylish Shapes Dies - 159183



Classic Matte Dots - 158146



Basic Black 8-1/2" X 11" Cardstock -121045



Sentimental Park Photopolymer Stamp Set (English) - 160561



Double Oval Punch - 154242



Multipurpose Liquid Glue -110755



Simply Scored Scoring Tool -122334



Bone Folder -102300



Stampin' Cut & Emboss Machine -149653