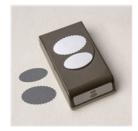

Basic Black 8-1/2" X 11" Cardstock -121045

Sentimental Park Photopolymer Stamp Set (English) - 160561

Double Oval Punch - 154242

Multipurpose Liquid Glue -110755

Simply Scored Scoring Tool -122334

Bone Folder -102300