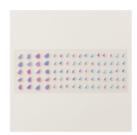

Seaside Bay Bundle (English) -160445

Flat Adhesive-Backed Pearls -160449

Rectangle Stitched Dies - 151820

<u>www.suestampfield.com</u>

Basic White 8-1/2" X 11" Cardstock -159276

Sahara Sand Classic Stampin' Pad - 147117