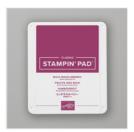

Something Fancy Bundle (English) -160425

Rich Razzleberry Classic Stampin' Pad - 147091

Iridescent Rhinestones Basic Jewels - 158130

Dainty Flowers 12" X 12" (30.5 X 30.5 Cm) Designer Series Paper -160834