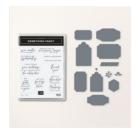

Something Fancy Bundle (English) -160425

Rich Razzleberry Classic Stampin' Pad - 147091

Iridescent Rhinestones Basic Jewels - 158130

Dainty Flowers 12" X 12" (30.5 X 30.5 Cm) Designer Series Paper -160834