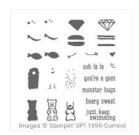

Just Keep Swimming Photopolymer Stamp Set -143010

Basic Black Archival Stampin' Pad - 140931

Emerald Envy Classic Stampin' Pad - 141396

Sweet Sugarplum Classic Stampin' Pad - 141395

Whisper White Note Cards & Envelopes -131527