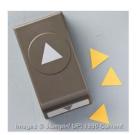

Price: \$9.75

Coastal Cabana 8-1/2" X 11" Cardstock -131297

Price: \$10.00

Calypso Coral 8-1/2" X 11" Cardstock -122925

Price: \$10.00

Soft Suede 8-1/2" X 11" Cardstock -115318

Price: \$9.25

Large Triangle Punch - 133375

Price: \$15.95

Crystal Effects - 101055

Price: \$6.25

Stampin'
Dimensionals 104430

Price: \$4.25

Snail Adhesive - 104332

Price: \$7.00