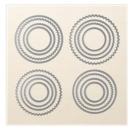

Price: \$11.00

Whisper White 8-1/2" X 11" Cardstock -100730

Price: \$9.75

Real Red Classic Stampin' Pad -147084

Price: \$9.00

Real Red 3/8" (1 Cm) Cotton Ribbon - 146925

Price: \$7.00

Layering Circles
Dies - 141705