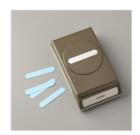

Price: \$7.00

angelsofjoy@gmail.com Http://www.devotedstamper.com

Classic Label Punch - 141491

Price: \$18.00

Gilded Gems -152478

Price: \$7.00

Ornate Garden Ribbon Combo Pack - 152479

Price: \$7.00