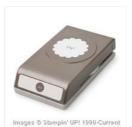

Price: \$17.00

Cherry Cobbler 1" Sheer Linen Ribbon - 135839

Price: \$7.95

1-3/4" Scallop Circle Punch -119854

Price: \$18.00

1-3/8" (3.5 Cm) Circle Punch -119860

Price: \$16.00

Paper-Piercing Tool - 126189