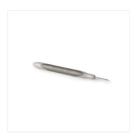

Price: \$17.00

Cherry Cobbler 1" Sheer Linen Ribbon - 135839

Price: \$7.95

1-3/4" Scallop Circle Punch -119854

Price: \$18.00

1-3/8" (3.5 Cm) Circle Punch -119860

Price: \$16.00

Paper-Piercing Tool - 126189

Price: \$4.00

Stampin' Pierce Mat - 126199

Price: \$5.00

Night Of Navy Classic Stampin' Pad - 126970

Price: \$6.50