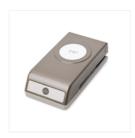

Price: \$17.00

Cherry Cobbler 1" Sheer Linen Ribbon - 135839

Price: \$7.95

1-3/4" Scallop Circle Punch -119854

Price: \$18.00

1-3/8" (3.5 Cm) Circle Punch -119860

Price: \$16.00

Paper-Piercing Tool - 126189