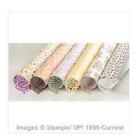

Acorny Thank You Photopolymer Bundle - 140841

Price: \$28.00

Into The Woods Designer Series Paper - 139586

Price: \$11.00

Woodland Textured Impressions? Embossing Folder - 139673

Price: \$8.50

Soft Suede 8-1/2" X 11" Cardstock -115318