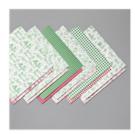

Gift Wrapped Bundle (English) -155155

Price: \$31.50

Real Red 8-1/2" X 11" Cardstock -102482

Price: \$11.50

Very Vanilla 8-1/2" X 11" Cardstock -101650

Price: \$13.00

Toile Tidings
Designer Series
Paper - 150432