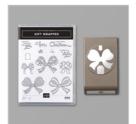

Gift Wrapped Bundle (English) -155155

Price: \$31.50

Real Red 8-1/2" X 11" Cardstock -102482

Price: \$11.50

Very Vanilla 8-1/2" X 11" Cardstock -101650

Price: \$13.00

Toile Tidings
Designer Series
Paper - 150432