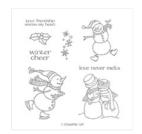

Spirited Snowmen Clear-Mount Stamp Set -148072

Price: \$19.00

Buffalo Check Clear-Mount Stamp Set -147794

Price: \$15.00

Balmy Blue 8-1/2" X 11" Cardstock -146982

Price: \$11.50

Whisper White 8-1/2" X 11" Cardstock -100730