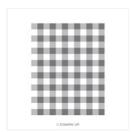

Spirited Snowmen Clear-Mount Stamp Set -148072

Price: \$19.00

Buffalo Check Clear-Mount Stamp Set -147794

Price: \$15.00

Balmy Blue 8-1/2" X 11" Cardstock -146982

Price: \$11.50

Whisper White 8-1/2" X 11" Cardstock -100730