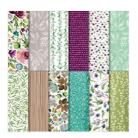

Price: \$7.50

1-1/8" (2.9 Cm) Scallop Circle Punch - 146138

Price: \$16.00

Nature's Poem Designer Series Paper - 146338

Price: \$11.00

Grapefruit Grove & Lovely Lipstick Foil Sheets - 149712

Price: \$0.00