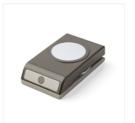

Price: \$7.50

1-1/8" (2.9 Cm) Scallop Circle Punch - 146138

Price: \$16.00

Nature's Poem Designer Series Paper - 146338

Price: \$11.00

Grapefruit Grove & Lovely Lipstick Foil Sheets - 149712

Price: \$0.00