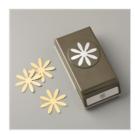

Medium Daisy Punch - 149517

Sale: \$10.20

Price: \$17.00

Layering Circles
Dies - 151770

Price: \$35.00

Basic White 8-1/2" X 11" Cardstock -159276

Price: \$13.00

Flirty Flamingo 8-1/2" X 11" Cardstock -141416