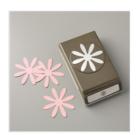

glenda@thestampcamp.com https://stampl.ink/shop

Daisy Lane Cling Stamp Set (En) -149325

Price: \$23.00

Birch Cling Stamp Set - 149256

Price: \$17.00

Daisy Punch - 143713

Sale: \$14.40

Price: \$18.00

Medium Daisy Punch - 149517

Sale: \$10.20

Price: \$17.00

Layering Circles
Dies - 151770

Price: \$35.00

Basic White 8-1/2" X 11" Cardstock -159276

Price: \$13.00

Flirty Flamingo 8-1/2" X 11" Cardstock -141416