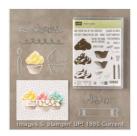

Sweet Cupcake Photopolymer Stamp Set -141498

Price: \$21.00

Sweet Cupcake Photopolymer Bundle - 142232

Price: \$43.00

Whisper White 8-1/2" X 11" Thick Cardstock -140272

Price: \$8.25

Flirty Flamingo 8-1/2" X 11" Cardstock -141416