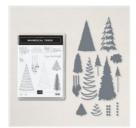

Peaceful Prints 12" X 12" (30.5 X 30.5 Cm) Specialty Designer Series Paper - 156628

Price: \$0.00

Be Dazzling 6" X 6" (15.2 X 15.2 Cm) Specialty Paper - 156629

Price: \$0.00

Whimsical Trees Bundle (English) -156810

Price: \$51.25

Whimsical Trees Cling Stamp Set (English) - 156330

Price: \$22.00

Stitched With Whimsy Dies -155314

**Sale: \$17.40** Price: \$29.00

Basic White 12X12 (30.5 X 30.5 Cm) Cardstock -159231

Price: \$9.50