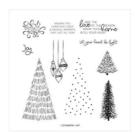

Price: \$51.25

Whimsical Trees Cling Stamp Set (English) - 156330

Price: \$22.00

Stitched With Whimsy Dies -155314

**Sale: \$17.40** Price: \$29.00

Basic White 12X12 (30.5 X 30.5 Cm) Cardstock -159231

Price: \$9.50