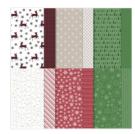

Peaceful Prints 12" X 12" (30.5 X 30.5 Cm) Specialty Designer Series Paper - 156628

Price: \$0.00

Be Dazzling 6" X 6" (15.2 X 15.2 Cm) Specialty Paper - 156629

Price: \$0.00

Whimsical Trees Bundle (English) -156810