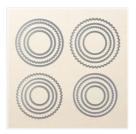

www.StampTherapist.com

Pop Of Paradise Clear-Mount Stamp Set -141581

Price: \$19.00

Pop Of Paradise Wood-Mount Stamp Set -141578

Price: \$27.00

Layering Circles
Dies - 141705

Price: \$35.00

Cucumber Crush 5/8" (1.6 Cm) Mini Striped Ribbon -141429