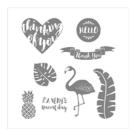

www.StampTherapist.com

Pop Of Paradise Clear-Mount Stamp Set -141581

Price: \$19.00

Pop Of Paradise Wood-Mount Stamp Set -141578

Price: \$27.00

Layering Circles
Dies - 141705

Price: \$35.00

Cucumber Crush 5/8" (1.6 Cm) Mini Striped Ribbon -141429