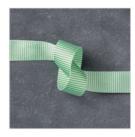

www.StampTherapist.com

Pop Of Paradise Clear-Mount Stamp Set -141581

Price: \$19.00

Pop Of Paradise Wood-Mount Stamp Set -141578

Price: \$27.00

Layering Circles
Dies - 141705

Price: \$35.00

Cucumber Crush 5/8" (1.6 Cm) Mini Striped Ribbon -141429