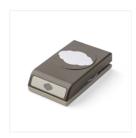

Price: \$17.00

Label Me Pretty Wood-Mount Stamp Set -143858

Price: \$23.00

Pretty Label Punch - 143715

Price: \$18.00

Fresh Florals
Designer Series
Paper Stack 144131

Price: \$22.00

Peekaboo Peach 8-1/2" X 11" Cardstock -141417