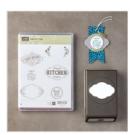

candy@stampcandy.net
https://stampcandy.net

Label Me Pretty Clear-Mount Bundle - 145305

Price: \$31.50

Label Me Pretty Wood-Mount Bundle - 145304

Price: \$36.75

Label Me Pretty Clear-Mount Stamp Set -143861