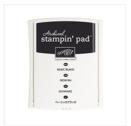

## Supply List

Reason For The Season Photopolymer Stamp Set -139730

Price: \$26.00

Basic Black Archival Stampin' Pad - 140931

Price: \$9.25

Cherry Cobbler Classic Stampin' Pad - 126966

Price: \$8.50

Garden Green Classic Stampin' Pad - 126973