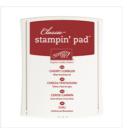

## Supply List

Reason For The Season Photopolymer Stamp Set -139730

Price: \$26.00

Basic Black Archival Stampin' Pad - 140931

Price: \$9.25

Cherry Cobbler Classic Stampin' Pad - 126966

Price: \$8.50

Garden Green Classic Stampin' Pad - 126973