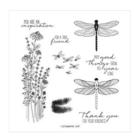

Price: \$54.75

Dragonfly Garden Cling Stamp Set -154411

Price: \$23.00

Scalloped Tag Topper Punch -133324

**Sale: \$13.80** Price: \$23.00

Detailed Trio Punch - 146320

**Sale: \$12.00** Price: \$20.00

Shaded Spruce 8-1/2" X 11" Cardstock -