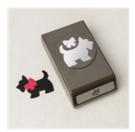

peggymurwin@comcast.net www.stampwithpeggy.com

Christmas Scottie Bundle (English) -159744

Price: \$36.75

Christmas Scottie Photopolymer Stamp Set (English) - 159740

Price: \$22.00

Scottie Dog Punch - 159743