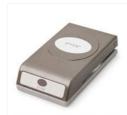

## Supply List

Layered Letters Alphabet Photopolymer Stamp - 138692

Price: £24.00

**Alphabet Rotary** Stamp - 133769

Price: £13.50

**Decorative Label** Punch - 120907

Price: £16.00

es © Stampin' UP! 1990-Current Extra-Large Oval Punch - 119859

Price: £16.00

Images © Stampin' UP! 1990-Current

**English Garden Designer Series** Paper - 138440

Price: £10.00

**Itty Bitty Accents** Punch Pack -133787

Images @ Stampin' UP! 1990-Current

Price: £15.50

s @ Stampin' UP! 1990-Current Pink Pirouette 1/2" Seam Binding Ribbon - 134574