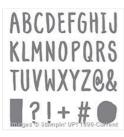

## Supply List

Layered Letters Alphabet Photopolymer Stamp - 138692

Price: £24.00

**Alphabet Rotary** Stamp - 133769

Price: £13.50

**Decorative Label** Punch - 120907

Price: £16.00

es © Stampin' UP! 1990-Current Extra-Large Oval Punch - 119859