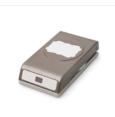

## Supply List

Layered Letters Alphabet Photopolymer Stamp - 138692

Price: £24.00

**Alphabet Rotary** Stamp - 133769

Price: £13.50

**Decorative Label** Punch - 120907

Price: £16.00

es © Stampin' UP! 1990-Current Extra-Large Oval Punch - 119859