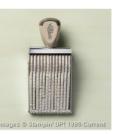

## Supply List

Layered Letters Alphabet Photopolymer Stamp - 138692

Price: £24.00

**Alphabet Rotary** Stamp - 133769

Price: £13.50

**Decorative Label** Punch - 120907

Price: £16.00

es © Stampin' UP! 1990-Current Extra-Large Oval Punch - 119859