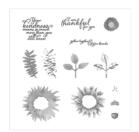

angelstamps@hotmail.com angelstamps1.blogspot.com

Painted Harvest Photopolymer Stamp Set -144783

Price: \$21.00

Blackberry Bliss 8-1/2" X 11" Cardstock -133675

Price: \$11.50

Whisper White 8-1/2" X 11" Cardstock -100730