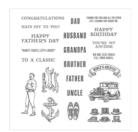

Guy Greetings Wood-Mount Stamp Set -138825

Price: \$89.00

Lighthearted Leaves Photopolymer Stamp Set -139712

Price: \$45.00

Lost Lagoon A4 Cardstock -133686

Price: \$20.25

Island Indigo A4 Cardstock -124390