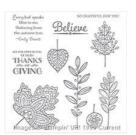

Guy Greetings Wood-Mount Stamp Set -138825

Price: \$89.00

Lighthearted Leaves Photopolymer Stamp Set -139712

Price: \$45.00

Lost Lagoon A4 Cardstock -133686

Price: \$20.25

Island Indigo A4 Cardstock -124390