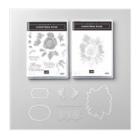

Christmas Rose Bundle (En) -153944

Price: \$61.00

Beautiful Friendship Photopolymer Stamp Set -149252

Price: \$22.00

Tuxedo Black Memento Ink Pad -132708

Price: \$6.50

Flirty Flamingo Classic Stampin' Pad - 147052