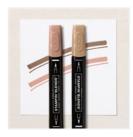

Price: \$10.00

Stampin' Blends Medium Deep Combo - 159461

Price: \$10.00

Real Red Classic Stampin' Pad -147084

Price: \$9.00

Mossy Meadow Classic Stampin' Pad - 147111

Price: \$9.00

Real Red &
Garden Green 3/8"
(1 Cm) Ribbon
Combo Pack 159577