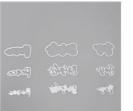

Acorn Trinkets -153552

Sale: \$3.20 Price: \$8.00

Autumn Punch Pack - 153609 Sale: \$23.40 Price: \$39.00

Tara Carpenter 573-999-5051 <u>tarabethstamps@gmail.com</u> <u>tarabethstamps.blogspot.com</u>

| Gathered Leaves<br>Dies - 150662<br>Sale: \$13.00<br>Price: \$26.00 | Image: start s | Magic In This Night<br>Suite Collection -<br>155122Price: \$88.75 | Iridescent Pearls - 153549   Sale: \$4.50   Price: \$7.50                      | Magic In This Night<br>Designer Series<br>Paper - 153517<br>Sale: \$6.90<br>Price: \$11.50 |
|---------------------------------------------------------------------|----------------------------------------------------------------------------------------------------------------------------------------------------------------------------------------------------------------------------------------------------------------------------------------------------------------------------------------------------------------------------------------------------------------------------------------------------------------------------------------------------------------------------------------------------------------------------------------------------------------------------------------------------------------------------------------------------------------------------------------------------------------------------------------------------------------------------------------------------------------------------------------------------------------------------------------------------------------------------------------------------------------------------------------------------------------------------------------------------------------------------------------------------------------------------------------------------------------------------------------------------------------------------------------------------------------------------------------------------------------------------------------------------------------------------------------------------------------------------------------------------------------------------------------------------------------------------------------------------------------------------------------------------------------------------------------------------------------------------------------------------------------------------------------------------------------------------------------------------------------------------------------------------------------------------------------------------------------------------------------------------------------------------------------------------------------------------------------------------------------|-------------------------------------------------------------------|--------------------------------------------------------------------------------|--------------------------------------------------------------------------------------------|
| Hallows Night<br>Magic Bundle -<br>155188<br>Price: \$46.75         | Hallows Night<br>Magic Cling Stamp<br>Set - 153356<br>Sale: \$18.90<br>Price: \$21.00                                                                                                                                                                                                                                                                                                                                                                                                                                                                                                                                                                                                                                                                                                                                                                                                                                                                                                                                                                                                                                                                                                                                                                                                                                                                                                                                                                                                                                                                                                                                                                                                                                                                                                                                                                                                                                                                                                                                                                                                                          | Rectangle Tins -<br>153519<br>Sale: \$4.80<br>Price: \$12.00      | 3/8" (1 Cm)<br>Embroidered<br>Ribbon - 153554<br>Sale: \$2.80<br>Price: \$7.00 | Celebration Labels<br>Dies - 153570<br>Sale: \$17.50<br>Price: \$35.00                     |
| Mosaic Gusseted<br>LogonSale: \$4.20Sale: \$7.00                    | Turnovers<br>Photopolymer<br>Stamp Set -<br>154873<br>Sale: \$16.00<br>Price: \$20.00                                                                                                                                                                                                                                                                                                                                                                                                                                                                                                                                                                                                                                                                                                                                                                                                                                                                                                                                                                                                                                                                                                                                                                                                                                                                                                                                                                                                                                                                                                                                                                                                                                                                                                                                                                                                                                                                                                                                                                                                                          | (*************************************                            | <b>Snowflake Sequins</b><br>- 150443<br><b>Sale: \$3.60</b><br>Price: \$6.00   | Menagerie Dies -<br>153562<br>Sale: \$21.60<br>Price: \$36.00                              |