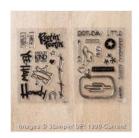

Yee-Haw Photopolymer Stamp Set -138107

Price: \$25.95

Takeout Boxes - 135827

Price: \$6.00

Bermuda Bay 1-1/4" Striped Grosgrain Ribbon -134551

Price: \$9.00

Crisp Cantaloupe 8-1/2" X 11" Card Stock - 131298