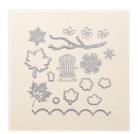

Price: \$10.00

Real Red Classic Stampin' Pad -126949

Price: \$6.50

Triple Banner Punch - 138292

Price: \$23.00

Stitched Shapes Dies - 145372

Price: \$30.00

Seasonal Layers Dies - 143751

Price: \$33.00

Big Shot - 143263

Price: \$110.00

Precision Base Plate - 139684

Price: \$25.00

Metallic Enamel Shapes - 141678

Price: \$7.00

Snail Adhesive - 104332