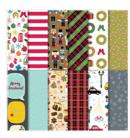

https://www.stampinup.com/ecweb/default.aspx?dbwsdemoid=2124997

Watercolor Christmas Clear-Mount Stamp Set\* - 144838

Price: \$18.00

Watercolor Christmas Wood-Mount Stamp Set\* - 144835

Price: \$25.00

Christmas Around The World Designer Series Paper - 144629