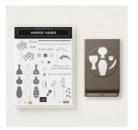

Http://www.devotedstamper.com

Varied Vases Photopolymer Stamp Set -146644

Price: \$26.00

Varied Vases Photopolymer Bundle - 148381

Price: \$39.50

Pineapple Punch 8-1/2" X 11" Cardstock -146971

Price: \$8.75

Vases Builder Punch - 147040

Price: \$18.00

Blueberry Bushel 1/8" (3.2 Mm) Grosgrain Ribbon -146950

Price: \$6.00

Daffodil Delight Light Stampin' Blends Marker -144586

Price: \$4.50

Stampin' Dimensionals -104430