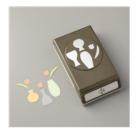

Vases Builder Punch - 147040

Price: \$18.00

Blueberry Bushel 1/8" (3.2 Mm) Grosgrain Ribbon -146950

Price: \$6.00

Daffodil Delight Light Stampin' Blends Marker -144586

Price: \$4.50

Stampin' Dimensionals -104430