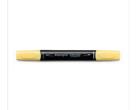

Vases Builder Punch - 147040

Price: \$18.00

Blueberry Bushel 1/8" (3.2 Mm) Grosgrain Ribbon -146950

Price: \$6.00

Daffodil Delight Light Stampin' Blends Marker -144586

Price: \$4.50

Stampin' Dimensionals -104430