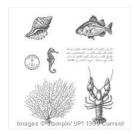

By The Tide Wood-Mount Stamp Set -131910

Price: \$28.00

By The Tide Clear-Mount Stamp Set -129120

Price: \$20.00

Birthday Blossoms Wood-Mount Stamp Set -139167

Price: \$27.00

Birthday Blossoms Clear-Mount Stamp Set -139471