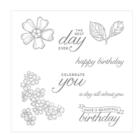

By The Tide Wood-Mount Stamp Set -131910

Price: \$28.00

By The Tide Clear-Mount Stamp Set -129120

Price: \$20.00

Birthday Blossoms Wood-Mount Stamp Set -139167

Price: \$27.00

Birthday Blossoms Clear-Mount Stamp Set -139471

Price: \$19.00

Bermuda Bay 8-1/2" X 11" Cardstock -131197

Price: \$9.25

Cherry On Top Designer Series Paper Stack -138443

Price: \$8.00

Pumpkin Pie 8-1/2" X 11" Cardstock -105117

Price: \$10.00

Whisper White 8-1/2" X 11" Cardstock -100730