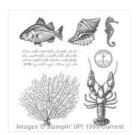

By The Tide Wood-Mount Stamp Set -131910

Price: \$28.00

By The Tide Clear-Mount Stamp Set -129120

Price: \$20.00

Birthday Blossoms Wood-Mount Stamp Set -139167

Price: \$27.00

Birthday Blossoms Clear-Mount Stamp Set -139471