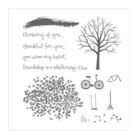

tracyj.may71@gmail.com http://bedlamandbutterflies.co.uk

Sheltering Tree Photopolymer Stamp Set -137163

Price: £23.00

Work Of Art Clear-Mount Stamp Set -134114

Price: £20.00

Another Thank You Photopolymer Stamp Set -136835