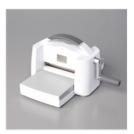

Price: \$26.00

Sketched Butterflies Dies -163491

Price: \$29.00

Spotlight On Nature Dies -163580

Price: \$35.00

Stampin' Cut & Emboss Machine -149653

**Sale: \$117.00** Price: \$130.00

Exposed Brick 3D Embossing Folder - 161600