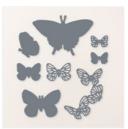

Price: \$26.00

Sketched Butterflies Dies -163491

Price: \$29.00

Spotlight On Nature Dies -163580

Price: \$35.00

Stampin' Cut & Emboss Machine -149653

**Sale: \$117.00** Price: \$130.00

Exposed Brick 3D Embossing Folder - 161600