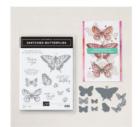

## **Supply List**

Susie Wood (641) 660-2537 ds52wood@gmail.com www.susiewood.stampinup.net

Sketched Butterflies Bundle (English) - 163492

**Sale: \$44.00** Price: \$49.50

Sketched Butterflies Cling Stamp Set (English) - 163490