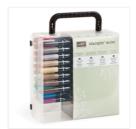

Wood Textures
Designer Series
Paper Stack 144177

Price: \$11.00

Half Full Clear-Mount Stamp Set -144999

Price: \$22.00

Timeless Textures Clear-Mount Stamp Set -140517

Price: \$20.00

Many Marvelous Markers - 131264