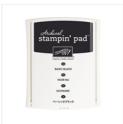

Price: \$110.00

Basic Black Archival Stampin' Pad - 140931

Price: \$7.00

Fresh Fig Classic Stampin' Pad -144082

Price: \$6.50

Foil Snowflakes\* - 144642

Price: \$6.00

Tear & Tape Adhesive - 138995