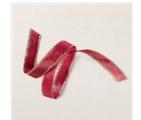

**Sale: \$2.80** Price: \$7.00

Cherry Cobbler & Gold 1/2" (1.3 Cm) Metallic Ribbon -156312

Price: \$8.00

Basic White 8-1/2" X 11" Thick Cardstock -159229

Price: \$9.00

Cherry Cobbler 8-1/2" X 11" Cardstock -119685